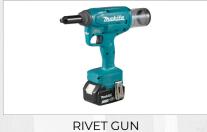

### **CORDED POWER TOOLS**

ANGLE GRINDER

**AUTO FEED SCREWDRIVER** 

CUT - OFF

ANGLE DRILL

**BAND SAW** 

**CIRCULAR SAW** 

COMBINATION HAMMER

**DEMOLITION HAMMER** 

DIAMOND CORE DRILL

**JIGSAW** 

MAGNETIC DRILL

SANDER

CORDED POWERTOOLS | CORDLESS POWERTOOLS | ENGINE DRIVEN TOOLS POWER TOOL ACCESSORIES

### **CORDED POWER TOOLS**

**SCREW DRIVER** 

**TAPPER** 

VACCUM CLEANER

### **CORDLESS POWER TOOLS**

HAMMER DRILL

**IMPACT DRIVER** 

**IMPACT WRENCH** 

PERCUSSION DRIVER DRILL

**POWER SCRAPER** 

RANDOM ORBIT POLISHER

RECIPROCRATIN G SAW

**ROTARY HAMMER** 

DRYWALL CUTTER

HOLE PUNCHER

MULTI TOOL

CORDED POWERTOOLS | CORDLESS POWERTOOLS | ENGINE DRIVEN TOOLS **POWER TOOL ACCESSORIES** 

### **POWER TOOLS ACCESSORIES**

ABBRASSIVE DISC

CIRCULAR SAW BLADES

DIAMOND CUTTING DISC

DIAMOND GRINDING WHEELS

JIGSAW BLADE

**RECIPROSAW BLADE** 

**ROUTER BIT SETS** 

**ROUTER BLADES** 

SANDING BELTS

CORDED POWERTOOLS | CORDLESS POWERTOOLS | ENGINE DRIVEN TOOLS **POWER TOOL ACCESSORIES** 

Hand tool, any of the implement used by crafts persons in manual operations. Hand tools are simple tools which you use with your hands, and which are usually not powered also Hand tools is any tool that is powered by hand rather than a motor examples are chopping, chiseling, , cutters, files, striking tools, struck or hammered tools, screwdrivers, vises, clamps, snips, saws, and drills