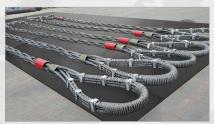

FACE & EYES PROTECTION | EAR PROTECTION | HEAD PROTECTION | FOOT PROTECTION RESPIRATORY PROTECTION | BODY PROTECTION | HAND PROTECTION

There are many devices, tools and equipment that can be used to lift or lower goods or people. The concept is mostly the same. But the way they work or have to be operated differs. Each solution has its own requirements, making it important that operators are trained for each solution individually.

### LIFTING

STEEL WIRE ROPE

LIFT CABLE LAID GROMMETS & SLINGS

LIFT HYPERLOCK SLINGS

LIFT 9 PARTS BRAIDED SLINGS

STEEL WIRE ROPE SLINGS STANDARD EYE

THIMBLE EYE

THIMBLE EYE SAFETY HOOK 320N

**CLOSED SPELTER SOCKET** 

**OPEN SPELTER SOCKET** 

OPEN SWAGED SOCKET

SINGLE LEG , 2 LEG , 3 LEG , 4 LEGS WIRE ROPE SLINGS

CHAIN SLINGS

SHACKLES & THIMBLES | WIRE ROPES & CLIPS TURN BUCKLES | LOAD BINDERS