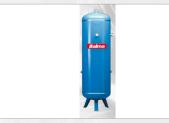

## AIR COMPRESSORS & **SPARE PARTS**

PISTON AIR COMPRESSOR -SINGLE HEAD (2HP TO 7.5HP ) 100 LTR TO 500LTR- SHAMAL -ITALY

PISTON AIR COMPRESSOR -DUAL HEAD (5.5HP , 7.5 HP , 10HP) 500 LTR, 900 LTR- BALMA -ITALY

OIL INJECTED SCREW COMPRESSOR, AIR REFRIGERANT DRYERS & LINE FILTERS

TMDD ROTARY SCREW COMPRESSOR 10 HP - 50 HP (500 LTR, 900 LTR)

VERTICAL AIR RECEIVER TANK 1000 LTRS, 2000 LTRS

COMPRESSROR PUMPS - 3HP TO 10 HP