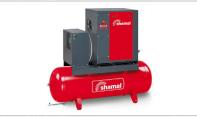

STICK, TIG & MIG WELDING MACHINES | OXY FUEL CUTTING ACCESSORIES **WELDING CONSUMABLES** 

An air compressor is a machine that takes ambient air from the surroundings and discharges it at a higher pressure. It is an application of a gas compressor, and a pneumatic device that converts mechanical power (from an electric motor, diesel or gasoline engine, etc.) into potential energy stored in compressed air, which has many uses. A common application is to compress air into a storage tank, for immediate or later use. When the delivery pressure reaches its set upper limit, the compressor is shut off, or the excess air is released through an overpressure valve. The compressed air is stored in the tank until it is needed. The pressure energy provided by the compressed air can be used for a variety of applications such as pneumatic tools as it is released. When tank pressure reaches its lower limit, the air compressor turns on again and re-pressurizes the tank. A compressor is different from a pump because it works on a gas, while pumps work on a liquid.

## AIR COMPRESSORS & **SPARE PARTS**

PISTON AIR COMPRESSOR -SINGLE HEAD (2HP TO 7.5HP ) 100 LTR TO 500LTR- SHAMAL -ITALY

PISTON AIR COMPRESSOR -DUAL HEAD (5.5HP , 7.5 HP , 10HP) 500 LTR, 900 LTR- BALMA -ITALY