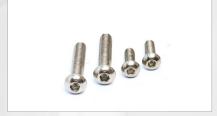

SHACKLES & THIMBLES | WIRE ROPES & CLIPS
TURN BUCKLES | LOAD BINDERS

A **fastener** is a hardware device that mechanically joins or affixes two or more objects together. In general, fasteners are used to create non-permanent joints; that is, joints that can be removed or dismantled without damaging the joining components

### **FASTENERS**

**ALUMINUM BLIND REVETS** 

BUTTON HEAD SOCKET CAP SCREW

**CAP NUT** 

**CARRIAGE BOLT - DIN 603** 

**CASTLE NUT** 

CHIP BOARD SCREW - ZINC PLATED

CIRCLIP EXTERNAL