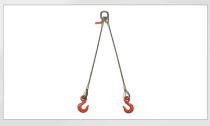

### LIFTING

STEEL WIRE ROPE

LIFT CABLE LAID GROMMETS & SLINGS

LIFT HYPERLOCK SLINGS

LIFT 9 PARTS BRAIDED SLINGS

STEEL WIRE ROPE SLINGS STANDARD EYE

THIMBLE EYE

THIMBLE EYE SAFETY HOOK 320N

**CLOSED SPELTER SOCKET** 

**OPEN SPELTER SOCKET** 

OPEN SWAGED SOCKET

SINGLE LEG , 2 LEG , 3 LEG , 4 LEGS WIRE ROPE SLINGS

CHAIN SLINGS

SHACKLES & THIMBLES | WIRE ROPES & CLIPS TURN BUCKLES | LOAD BINDERS

### **LIFTING**

CHAIN SLINGS MASTERLINK

MASTERLINK ASSEMBLY

COMPONENT CONNECTOR

**CLEVIS TYPE SHORTENING** CLUTCH

**CLEVIS HOOK WITH LATCH** 

EYE HOOK WITH LATCH

SELF LOCKING CLEVIS HOOK