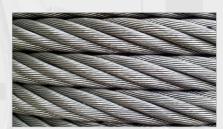

### LIFTING

STEEL WIRE ROPE

LIFT CABLE LAID GROMMETS & SLINGS

LIFT HYPERLOCK SLINGS

LIFT 9 PARTS BRAIDED SLINGS

STEEL WIRE ROPE SLINGS STANDARD EYE

THIMBLE EYE

THIMBLE EYE SAFETY HOOK 320N

**CLOSED SPELTER SOCKET** 

**OPEN SPELTER SOCKET** 

OPEN SWAGED SOCKET

SINGLE LEG , 2 LEG , 3 LEG , 4 LEGS WIRE ROPE SLINGS

CHAIN SLINGS

SHACKLES & THIMBLES | WIRE ROPES & CLIPS TURN BUCKLES | LOAD BINDERS