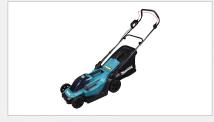

### PETROL DRIVEN TOOLS

**CHAIN SAW** 

LAWN MOWER

MIXER

**GRASS TRIMMER** 

**HEDGE TRIMMER** 

WHEEL BARROW