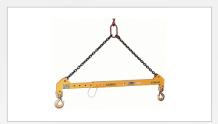

FACE & EYES PROTECTION | EAR PROTECTION | HEAD PROTECTION | FOOT PROTECTION RESPIRATORY PROTECTION | BODY PROTECTION | HAND PROTECTION

There are many devices, tools and equipment that can be used to lift or lower goods or people. The concept is mostly the same. But the way they work or have to be operated differs. Each solution has its own requirements, making it important that operators are trained for each solution individually.

### LIFTING

STEEL WIRE ROPE

LIFT CABLE LAID GROMMETS & SLINGS

LIFT HYPERLOCK SLINGS

LIFT 9 PARTS BRAIDED SLINGS

STEEL WIRE ROPE SLINGS STANDARD EYE

THIMBLE EYE

THIMBLE EYE SAFETY HOOK 320N