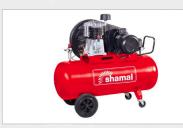

## AIR COMPRESSORS & **SPARE PARTS**

PISTON AIR COMPRESSOR -SINGLE HEAD (2HP TO 7.5HP ) 100 LTR TO 500LTR- SHAMAL -ITALY

PISTON AIR COMPRESSOR -DUAL HEAD (5.5HP , 7.5 HP , 10HP) 500 LTR, 900 LTR- BALMA -ITALY