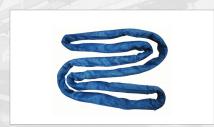

### LIFTING

STEEL WIRE ROPE

LIFT CABLE LAID GROMMETS & SLINGS

LIFT HYPERLOCK SLINGS

LIFT 9 PARTS BRAIDED SLINGS

STEEL WIRE ROPE SLINGS STANDARD EYE

THIMBLE EYE

THIMBLE EYE SAFETY HOOK 320N

**CLOSED SPELTER SOCKET** 

**OPEN SPELTER SOCKET** 

OPEN SWAGED SOCKET

SINGLE LEG , 2 LEG , 3 LEG , 4 LEGS WIRE ROPE SLINGS

CHAIN SLINGS

SHACKLES & THIMBLES | WIRE ROPES & CLIPS TURN BUCKLES | LOAD BINDERS

### **LIFTING**

CHAIN SLINGS MASTERLINK

MASTERLINK ASSEMBLY

COMPONENT CONNECTOR

**CLEVIS TYPE SHORTENING** CLUTCH

**CLEVIS HOOK WITH LATCH** 

EYE HOOK WITH LATCH

SELF LOCKING CLEVIS HOOK

**CLEVIS GRAB HOOK** 

CLEVIS TYPE SELF LOCKING **SWIVEL HOOK** 

POLYPROPYLENE ROPES

POLYESTER FLAT WEBBING **SLINGS & ENDLESS ROUND SLINGS** 

ROUND & FLAT D & **DP WEBBING SLING** 

LOAD SECURING NET WITH **RATCHET ASSEMBLY** 

PIPE LOWERING BELT

SUPERMAX ROUND SLING

SHACKLES & THIMBLES | WIRE ROPES & CLIPS TURN BUCKLES | LOAD BINDERS

### **LIFTING**

LIMPET MULTI FUNCTIONAL HEIGHT SAFETY SYSTEM

WORK POSITIONING BELTS

**LANYARDS** 

RATCHET CARGO LASHING ASSEMBLY

**GREEN PIN SHACKLES** 

GRADE 8 & GRADE 10 CHAIN & FITTINGS

LOAD MONITORING SOLUTIONS

MODULAR SPREADER BEAMS

NYROSTEN WIRE ROPE LUBRICANTS

DYNEEMA ROPES

SUPERMAX JACKET SLING

COMPRESSIVE LOAD CELLS

DATA LOGGING

LOAD PINS

LOAD SHACKLES

SHACKLES & THIMBLES | WIRE ROPES & CLIPS
TURN BUCKLES | LOAD BINDERS

A **fastener** is a hardware device that mechanically joins or affixes two or more objects together. In general, fasteners are used to create non-permanent joints; that is, joints that can be removed or dismantled without damaging the joining components