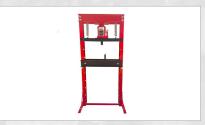

# GARAGE **EQUIPMENT**

FOUR POST LIFT-BENDPAK USA

TWO POST LIFT - BENDPAK USA

**HYDRAULIC SHOP PRESS** 

**ENGINE CRANE** 

TRANSMISSION JACK

HYDRALIC FLOOR JACK

JACK STAND