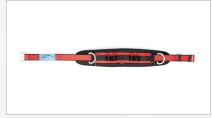

### LIFTING

STEEL WIRE ROPE

LIFT CABLE LAID GROMMETS & SLINGS

LIFT HYPERLOCK SLINGS

LIFT 9 PARTS BRAIDED SLINGS

STEEL WIRE ROPE SLINGS STANDARD EYE

THIMBLE EYE

THIMBLE EYE SAFETY HOOK 320N

### **LIFTING**

LIMPET MULTI FUNCTIONAL HEIGHT SAFETY SYSTEM

WORK POSITIONING BELTS

**LANYARDS** 

RATCHET CARGO LASHING ASSEMBLY

**GREEN PIN SHACKLES** 

GRADE 8 & GRADE 10 CHAIN & FITTINGS

LOAD MONITORING SOLUTIONS