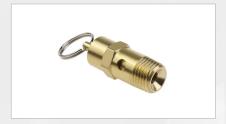

**ELECTRIC MOTOR - SPRING TYPE** 

ELECTRIC MOTOR -B3 TYPE V230/400 - 50HZ

**NON-RETURN VALVES** 

SAFETY VALVES

PRESSURE GUAGES

PRESSURE SWITCHES WITH MAGNETIC OVERLOAD CUTOUT

PISTON AIR COMPRESSORS | ROTARY AIR SCREW COMPRESSORS
AIR COMPRESSOR SPARE PARTS