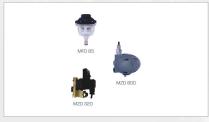

OIL INJECTED SCREW COMPRESSOR, AIR REFRIGERANT DRYERS & LINE FILTERS

TMDD ROTARY SCREW COMPRESSOR 10 HP - 50 HP (500 LTR, 900 LTR)

VERTICAL AIR RECEIVER TANK 1000 LTRS, 2000 LTRS

COMPRESSROR PUMPS - 3HP TO 10 HP