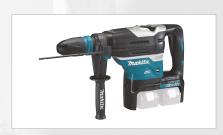

### **CORDED POWER TOOLS**

ANGLE GRINDER

**AUTO FEED SCREWDRIVER** 

CUT - OFF

ANGLE DRILL

**BAND SAW** 

**CIRCULAR SAW** 

COMBINATION HAMMER

**DEMOLITION HAMMER** 

DIAMOND CORE DRILL

**JIGSAW** 

MAGNETIC DRILL

SANDER

CORDED POWERTOOLS | CORDLESS POWERTOOLS | ENGINE DRIVEN TOOLS POWER TOOL ACCESSORIES

### **CORDED POWER TOOLS**

**SCREW DRIVER** 

**TAPPER** 

VACCUM CLEANER

### **CORDLESS POWER TOOLS**

HAMMER DRILL

**IMPACT DRIVER** 

**IMPACT WRENCH** 

PERCUSSION DRIVER DRILL

**POWER SCRAPER** 

RANDOM ORBIT POLISHER

RECIPROCRATIN G SAW

**ROTARY HAMMER** 

DRYWALL CUTTER

HOLE PUNCHER

MULTI TOOL

CORDED POWERTOOLS | CORDLESS POWERTOOLS | ENGINE DRIVEN TOOLS **POWER TOOL ACCESSORIES** 

### **POWER TOOLS ACCESSORIES**

ABBRASSIVE DISC

CIRCULAR SAW BLADES

DIAMOND CUTTING DISC

DIAMOND GRINDING WHEELS

JIGSAW BLADE

**RECIPROSAW BLADE** 

**ROUTER BIT SETS** 

**ROUTER BLADES** 

SANDING BELTS

CORDED POWERTOOLS | CORDLESS POWERTOOLS | ENGINE DRIVEN TOOLS **POWER TOOL ACCESSORIES** 

Hand tool, any of the implement used by crafts persons in manual operations. Hand tools are simple tools which you use with your hands, and which are usually not powered also Hand tools is any tool that is powered by hand rather than a motor examples are chopping, chiseling, , cutters, files, striking tools, struck or hammered tools, screwdrivers, vises, clamps, snips, saws, and drills