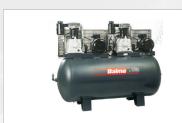

## AIR COMPRESSORS & **SPARE PARTS**

PISTON AIR COMPRESSOR -SINGLE HEAD (2HP TO 7.5HP ) 100 LTR TO 500LTR- SHAMAL -ITALY

PISTON AIR COMPRESSOR -DUAL HEAD (5.5HP , 7.5 HP , 10HP) 500 LTR, 900 LTR- BALMA -ITALY