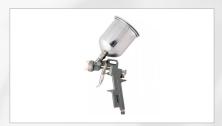

### **GARAGE EQUIPMENT**

JUMP START BOOSTER PACK

AIR OPERATED OIL SUCTION DRAINER FOR EXHAUSTER OIL 65 L

AIR DUSTER GUN

PNEUMACTIC SPRAY GUN WITH **UPPER TANK** 

GREASE PUMP

CUP TYPE OIL FILTER WRENCH 23PCS SET