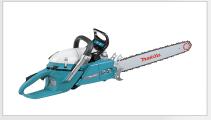

### PETROL DRIVEN TOOLS

**CHAIN SAW** 

LAWN MOWER

MIXER

**GRASS TRIMMER** 

**HEDGE TRIMMER** 

WHEEL BARROW