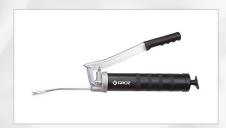

### **GARAGE EQUIPMENT**

JUMP START BOOSTER PACK

AIR OPERATED OIL SUCTION DRAINER FOR EXHAUSTER OIL 65 L

AIR DUSTER GUN

PNEUMACTIC SPRAY GUN WITH **UPPER TANK** 

GREASE PUMP

CUP TYPE OIL FILTER WRENCH 23PCS SET