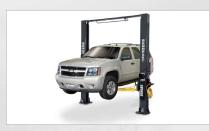

# GARAGE **EQUIPMENT**

FOUR POST LIFT-BENDPAK USA

TWO POST LIFT - BENDPAK USA

**HYDRAULIC SHOP PRESS** 

**ENGINE CRANE** 

TRANSMISSION JACK

HYDRALIC FLOOR JACK

JACK STAND