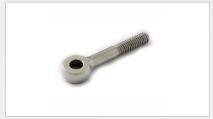

SHACKLES & THIMBLES | WIRE ROPES & CLIPS
TURN BUCKLES | LOAD BINDERS

A **fastener** is a hardware device that mechanically joins or affixes two or more objects together. In general, fasteners are used to create non-permanent joints; that is, joints that can be removed or dismantled without damaging the joining components

HANGER BOLT DIN 149

HEX COACHING SCREW

**HEX COUPLING NUT** 

**HEX HEAD SDS** 

**HEX NUT** 

**SPRIN WASHER** 

HILLSIDE - WASHER 01

L- BOLTS G.I.DIN 529