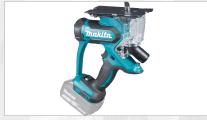

### **CORDED POWER TOOLS**

ANGLE GRINDER

**AUTO FEED SCREWDRIVER** 

CUT - OFF

ANGLE DRILL

**BAND SAW** 

**CIRCULAR SAW** 

COMBINATION HAMMER

**DEMOLITION HAMMER** 

DIAMOND CORE DRILL

**JIGSAW** 

MAGNETIC DRILL

SANDER

CORDED POWERTOOLS | CORDLESS POWERTOOLS | ENGINE DRIVEN TOOLS POWER TOOL ACCESSORIES

### **CORDED POWER TOOLS**

**SCREW DRIVER** 

**TAPPER** 

VACCUM CLEANER

### **CORDLESS POWER TOOLS**

HAMMER DRILL

**IMPACT DRIVER** 

**IMPACT WRENCH** 

PERCUSSION DRIVER DRILL

**POWER SCRAPER** 

RANDOM ORBIT POLISHER

RECIPROCRATIN G SAW

**ROTARY HAMMER** 

DRYWALL CUTTER

HOLE PUNCHER

MULTI TOOL

CORDED POWERTOOLS | CORDLESS POWERTOOLS | ENGINE DRIVEN TOOLS **POWER TOOL ACCESSORIES** 

### **POWER TOOLS ACCESSORIES**

ABBRASSIVE DISC

CIRCULAR SAW BLADES

DIAMOND CUTTING DISC

DIAMOND GRINDING WHEELS

JIGSAW BLADE

**RECIPROSAW BLADE** 

**ROUTER BIT SETS** 

**ROUTER BLADES** 

SANDING BELTS

CORDED POWERTOOLS | CORDLESS POWERTOOLS | ENGINE DRIVEN TOOLS **POWER TOOL ACCESSORIES** 

Hand tool, any of the implement used by crafts persons in manual operations. Hand tools are simple tools which you use with your hands, and which are usually not powered also Hand tools is any tool that is powered by hand rather than a motor examples are chopping, chiseling, , cutters, files, striking tools, struck or hammered tools, screwdrivers, vises, clamps, snips, saws, and drills