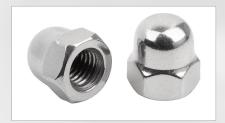

### **FASTENERS**

**ALUMINUM BLIND REVETS** 

BUTTON HEAD SOCKET CAP SCREW

**CAP NUT** 

**CARRIAGE BOLT - DIN 603** 

**CASTLE NUT** 

CHIP BOARD SCREW - ZINC PLATED

CIRCLIP EXTERNAL

**CUP WASHER** 

BOLTS & NUTS | SCREWS & FISCHERS | CASTER WHEELS THREADED RODS & ENGINEERING STUDS

HEXAGONAL BOLT DIN 933, DIN 931 ANSI

**DISC WASHER** 

**DOWEL PIN** 

**DROP-IN ANCHOR BOLT** 

DRYWALL GYPSUM SCREW