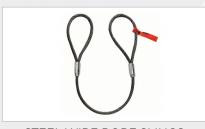

### LIFTING

STEEL WIRE ROPE

LIFT CABLE LAID GROMMETS & SLINGS

LIFT HYPERLOCK SLINGS

LIFT 9 PARTS BRAIDED SLINGS

STEEL WIRE ROPE SLINGS STANDARD EYE

THIMBLE EYE

THIMBLE EYE SAFETY HOOK 320N

**CLOSED SPELTER SOCKET** 

**OPEN SPELTER SOCKET** 

OPEN SWAGED SOCKET

SINGLE LEG , 2 LEG , 3 LEG , 4 LEGS WIRE ROPE SLINGS

CHAIN SLINGS

SHACKLES & THIMBLES | WIRE ROPES & CLIPS TURN BUCKLES | LOAD BINDERS