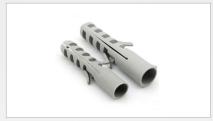

SHACKLES & THIMBLES | WIRE ROPES & CLIPS
TURN BUCKLES | LOAD BINDERS

A **fastener** is a hardware device that mechanically joins or affixes two or more objects together. In general, fasteners are used to create non-permanent joints; that is, joints that can be removed or dismantled without damaging the joining components

**DRYWALL SCREW** 

EYE BOLT DIN 444

FISHER WALL PLUG

FIX BOLT WITH EYE BOLT

FIX BOLT WITH HOOK BOLT

FLANGE BOLT

FLANGE HEX NUT

FLAT PLAIN WASHER