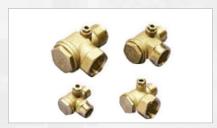

**ELECTRIC MOTOR - SPRING TYPE** 

ELECTRIC MOTOR -B3 TYPE V230/400 - 50HZ

**NON-RETURN VALVES** 

SAFETY VALVES

PRESSURE GUAGES

PRESSURE SWITCHES WITH MAGNETIC OVERLOAD CUTOUT

PISTON AIR COMPRESSORS | ROTARY AIR SCREW COMPRESSORS
AIR COMPRESSOR SPARE PARTS