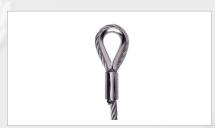

### LIFTING

STEEL WIRE ROPE

LIFT CABLE LAID GROMMETS & SLINGS

LIFT HYPERLOCK SLINGS

LIFT 9 PARTS BRAIDED SLINGS

STEEL WIRE ROPE SLINGS STANDARD EYE

THIMBLE EYE

THIMBLE EYE SAFETY HOOK 320N

**CLOSED SPELTER SOCKET** 

**OPEN SPELTER SOCKET** 

OPEN SWAGED SOCKET

SINGLE LEG , 2 LEG , 3 LEG , 4 LEGS WIRE ROPE SLINGS

CHAIN SLINGS

SHACKLES & THIMBLES | WIRE ROPES & CLIPS TURN BUCKLES | LOAD BINDERS