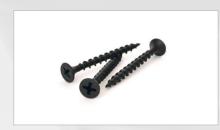

SHACKLES & THIMBLES | WIRE ROPES & CLIPS
TURN BUCKLES | LOAD BINDERS

A **fastener** is a hardware device that mechanically joins or affixes two or more objects together. In general, fasteners are used to create non-permanent joints; that is, joints that can be removed or dismantled without damaging the joining components

### **FASTENERS**

**ALUMINUM BLIND REVETS** 

BUTTON HEAD SOCKET CAP SCREW

**CAP NUT** 

**CARRIAGE BOLT - DIN 603** 

**CASTLE NUT** 

CHIP BOARD SCREW - ZINC PLATED

CIRCLIP EXTERNAL