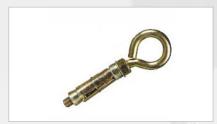

SHACKLES & THIMBLES | WIRE ROPES & CLIPS
TURN BUCKLES | LOAD BINDERS

A **fastener** is a hardware device that mechanically joins or affixes two or more objects together. In general, fasteners are used to create non-permanent joints; that is, joints that can be removed or dismantled without damaging the joining components

CIRCLIP INTERNAL

**COACH SCREW** 

**CONCRETE ANCHOR BOLT** 

**COTTER PINS** 

COUNTER SUNK MACHINE SCREW

**SCREW** 

and the state of t

CSK PHILIP HEAD STS