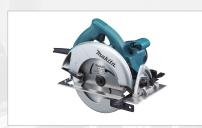

### **CORDED POWER TOOLS**

ANGLE GRINDER

**AUTO FEED SCREWDRIVER** 

CUT - OFF

ANGLE DRILL

**BAND SAW** 

**CIRCULAR SAW** 

COMBINATION HAMMER

**DEMOLITION HAMMER** 

DIAMOND CORE DRILL

**JIGSAW** 

MAGNETIC DRILL

SANDER

CORDED POWERTOOLS | CORDLESS POWERTOOLS | ENGINE DRIVEN TOOLS POWER TOOL ACCESSORIES