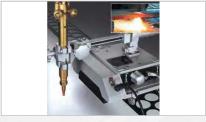

MECHANICAL TOOLS & STORAGE | TAPES , SQUARES & LEVELS | LASERS & ELECTRONICS BLADES & KNIVES SAWS METALS PLANES & IRONS | STAPLING , GLUINGS & REVETINGS

Welding is a fabrication process whereby two or more parts are fused together by means of heat, pressure or both forming a join as the parts cool. Welding is usually used on metals and thermoplastics but can also be used on wood. The completed welded joint may be referred to as a

The completed welded joint may be referred to as a weldment. Some materials require the use of specific processes and techniques. A number are considered 'unweldable,' a term not usually found in dictionaries but useful and descriptive in