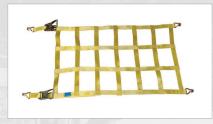

### LIFTING

STEEL WIRE ROPE

LIFT CABLE LAID GROMMETS & SLINGS

LIFT HYPERLOCK SLINGS

LIFT 9 PARTS BRAIDED SLINGS

STEEL WIRE ROPE SLINGS STANDARD EYE

THIMBLE EYE

THIMBLE EYE SAFETY HOOK 320N

**CLOSED SPELTER SOCKET** 

**OPEN SPELTER SOCKET** 

OPEN SWAGED SOCKET

SINGLE LEG , 2 LEG , 3 LEG , 4 LEGS WIRE ROPE SLINGS

CHAIN SLINGS

SHACKLES & THIMBLES | WIRE ROPES & CLIPS TURN BUCKLES | LOAD BINDERS

### **LIFTING**

CHAIN SLINGS MASTERLINK

MASTERLINK ASSEMBLY

COMPONENT CONNECTOR

**CLEVIS TYPE SHORTENING** CLUTCH

**CLEVIS HOOK WITH LATCH** 

EYE HOOK WITH LATCH

SELF LOCKING CLEVIS HOOK

**CLEVIS GRAB HOOK** 

CLEVIS TYPE SELF LOCKING **SWIVEL HOOK** 

POLYPROPYLENE ROPES

POLYESTER FLAT WEBBING **SLINGS & ENDLESS ROUND SLINGS** 

ROUND & FLAT D & **DP WEBBING SLING** 

LOAD SECURING NET WITH **RATCHET ASSEMBLY** 

PIPE LOWERING BELT

SUPERMAX ROUND SLING

SHACKLES & THIMBLES | WIRE ROPES & CLIPS TURN BUCKLES | LOAD BINDERS

### **LIFTING**

LIMPET MULTI FUNCTIONAL HEIGHT SAFETY SYSTEM

WORK POSITIONING BELTS

**LANYARDS** 

RATCHET CARGO LASHING ASSEMBLY

**GREEN PIN SHACKLES** 

GRADE 8 & GRADE 10 CHAIN & FITTINGS

LOAD MONITORING SOLUTIONS

MODULAR SPREADER BEAMS

NYROSTEN WIRE ROPE LUBRICANTS

DYNEEMA ROPES

SUPERMAX JACKET SLING

COMPRESSIVE LOAD CELLS

DATA LOGGING

LOAD PINS

LOAD SHACKLES

SHACKLES & THIMBLES | WIRE ROPES & CLIPS
TURN BUCKLES | LOAD BINDERS

A **fastener** is a hardware device that mechanically joins or affixes two or more objects together. In general, fasteners are used to create non-permanent joints; that is, joints that can be removed or dismantled without damaging the joining components